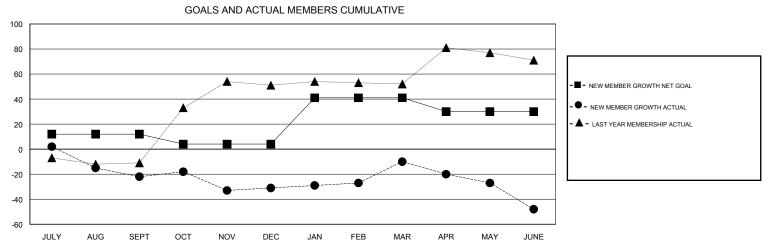

## District 201V14

Results as of: 6/30/2017

GMT: WAYNE OAKES LOCATION AUSTRALIA GMT CA
Clubs
Members

|               | Club          | 8         |               | Members               |                                                                |                                                              |                                                    |  |
|---------------|---------------|-----------|---------------|-----------------------|----------------------------------------------------------------|--------------------------------------------------------------|----------------------------------------------------|--|
|               | RESULTS FOR   | 2016-2017 |               | RESULTS FOR 2016-2017 |                                                                |                                                              |                                                    |  |
| QUARTER       | NEW CLUB GOAL | NEW CLUBS | DROPPED CLUBS | QUARTER               | NEW MEMBER GROWTH<br>NET GOAL (not reinstated<br>or transfers) | NEW MEMBER<br>GROWTH ACTUAL (not<br>reinstated or transfers) | DROPPED<br>MEMBERS ACTUAL<br>(including transfers) |  |
| JULY/AUG/SEPT | 0             | 0         | 0             | JULY/AUG/SEPT         | 12                                                             | 52                                                           | 74                                                 |  |
| OCT/NOV/DEC   | 0             | 0         | 0             | OCT/NOV/DEC           | -8                                                             | 30                                                           | 39                                                 |  |
| JAN/FEB/MAR   | 1             | 1         | 0             | JAN/FEB/MAR           | 37                                                             | 56                                                           | 35                                                 |  |
| APR/MAY/JUNE  | 0             | 0         | 0             | APR/MAY/JUNE          | -11                                                            | 63                                                           | 101                                                |  |