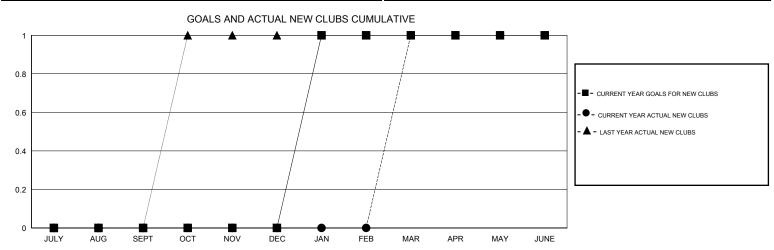

## District 201V14

Results as of: 6/30/2017

GMT: WAYNE OAKES LOCATION AUSTRALIA GMT CA
Clubs
Members

|               | Club          | 8         |               | Members               |                                                                |                                                              |                                                    |  |
|---------------|---------------|-----------|---------------|-----------------------|----------------------------------------------------------------|--------------------------------------------------------------|----------------------------------------------------|--|
|               | RESULTS FOR   | 2016-2017 |               | RESULTS FOR 2016-2017 |                                                                |                                                              |                                                    |  |
| QUARTER       | NEW CLUB GOAL | NEW CLUBS | DROPPED CLUBS | QUARTER               | NEW MEMBER GROWTH<br>NET GOAL (not reinstated<br>or transfers) | NEW MEMBER<br>GROWTH ACTUAL (not<br>reinstated or transfers) | DROPPED<br>MEMBERS ACTUAL<br>(including transfers) |  |
| JULY/AUG/SEPT | 0             | 0         | 0             | JULY/AUG/SEPT         | 12                                                             | 52                                                           | 74                                                 |  |
| OCT/NOV/DEC   | 0             | 0         | 0             | OCT/NOV/DEC           | -8                                                             | 30                                                           | 39                                                 |  |
| JAN/FEB/MAR   | 1             | 1         | 0             | JAN/FEB/MAR           | 37                                                             | 56                                                           | 35                                                 |  |
| APR/MAY/JUNE  | 0             | 0         | 0             | APR/MAY/JUNE          | -11                                                            | 63                                                           | 101                                                |  |